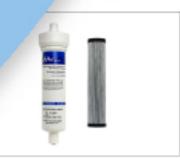

## What Does The NanoFilter Do?

- The NanoFilter Candle fits into our re usable Filter Housing (re usable to reduce plastic waste).
- The NanoFilter Candle consists of a nano fine carbon impregnated glass fibre material which is tightly folded to create a large surface area. This ensures a high flow rate, even at very low water pressure, and reduces the risk of blocking if the mains water is peaty or dirty.
- The composition of the NanoFilter Candle removes 99.98% of Cryptosporidium, Giardia Intestinalis and E Coli and provides protection against Legionella, Pseudonomas, Salmonella, Mycobacteria and Aspergillis.
- The NanoFilter Candle can be disposed with household waste.