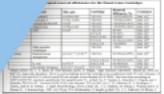

## What Does The NanoFilter Do?

- The NanoFilter Candle fits into our re usable Filter Housing (re usable to reduce plastic waste).
- The NanoFilter Candle consists of a nano fine carbon impregnated glass fibre material which is tightly folded to create a large surface area. This ensures a high flow rate, even at very low water pressure, and reduces the risk of blocking if the mains water is peaty or dirty.
- The composition of the NanoFilter Candle removes 99.98% of Cryptosporidium, Giardia Intestinalis and E Coli and provides protection against Legionella, Pseudonomas, Salmonella, Mycobacteria and Aspergillis.
- The NanoFilter Candle can be disposed with household waste.