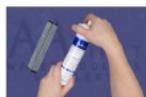

## What Does The NanoFilter Do?

- The NanoFilter Candle fits into our re usable Filter Housing (re usable to reduce plastic waste).
- The NanoFilter Candle consists of a nano fine carbon impregnated glass fibre material which is tightly folded to create a large surface area. This ensures a high flow rate, even at very low water pressure, and reduces the risk of blocking if the mains water is peaty or dirty.
- The composition of the NanoFilter Candle removes 99.98% of Cryptosporidium, Giardia Intestinalis and E Coli and provides protection against Legionella, Pseudonomas, Salmonella, Mycobacteria and Aspergillis.
- The NanoFilter Candle can be disposed with household waste.