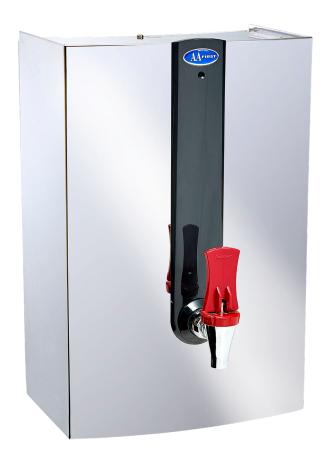

## **WA5 Wall-Mounted Boiler**

For customers who are working to a budget, but still want quality and reliability.

## **Key Features:**

- Water is delivered at a temperature of 97°C thanks to electronic control.
- Boiling chamber made of stainless steel
- Basic diagnostics with an easy-to-understand display
- Taps with a large non-drip capacity
- Designed for direct connection to a potable cold water
- supply with a minimum pressure of 1 bar
- Choice of below or rear connection and vent
- 27 litres/90°C capacity + hourly output, 5 litres/90°C capacity + instant draw off.