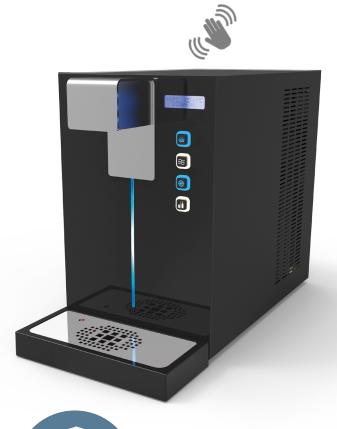

## Hi-Class 30

Covid Secure Water Cooler with Infra Red Dispensing Sensor

| Description                   | Hourly Output |                  | Temp         | Dimensions          | Weight |
|-------------------------------|---------------|------------------|--------------|---------------------|--------|
|                               | Chilled       | Ambient          | lenip        | W X D X H (cm)      | (Kg)   |
| Table Top                     | 30<br>Ltrs/hr | <br>  Indefinate | Below<br>12C | 26.2 × 55.2 × 40.7  | 23     |
| Floor-Standing<br>(With Base) | 30<br>Ltrs/hr | Indefinate       | Below<br>12C | 26.2 x 55.2 x 140.7 | 25     |

## **Key Features:**

- High Chilled Capacity of 30ltr per hour below 12C
- Ambient & Chilled Available
- Ambient Chilled & Sparkling Available
- The attractive blue LED light in this well-designed, compact cooler aids in bottle/glass orientation.
- Available as a Table Top or Floor Standing Unit (By adding a Separate Base Unit to the T/T)
- The Optional Cabinet has an integrated cup dispenser and internal filter compartment
- The Standard Installation Rail For this machine includes a High capacity Carbon Fibredyne Filter Candle with Siliphos 20,000 litre capacity

## **Additional Options:**

▼ COVID Secure Contactless Dispensing

Request Your Free Site Survey!

Call us: 0800 027 3101 E-mail: enquiries@crowncoffee.co.uk