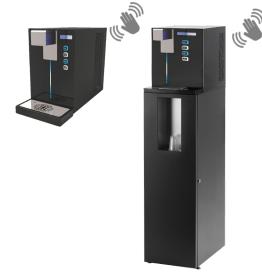

## Hi-Class 30

Covid Secure Water Cooler with Infra Red Dispensing Sensor

| Description                   | Hourly Output |                  | Temp         | Dimensions          | Weight |
|-------------------------------|---------------|------------------|--------------|---------------------|--------|
|                               | Chilled       | Ambient          | lenip        | W X D X H (cm)      | (Kg)   |
| Table Top                     | 30<br>Ltrs/hr | <br>  Indefinate | Below<br>12C | 26.2 × 55.2 × 40.7  | 23     |
| Floor-Standing<br>(With Base) | 30<br>Ltrs/hr | Indefinate       | Below<br>12C | 26.2 x 55.2 x 140.7 | 25     |

## **Key Features:**

- High Chilled Capacity of 30ltr per hour below 12C
- Ambient & Chilled Available
- Ambient Chilled & Sparkling Available
- The attractive blue LED light in this well-designed, compact cooler aids in bottle/glass orientation.
- Available as a Table Top or Floor Standing Unit (By adding a Separate Base Unit to the T/T)
- The Optional Cabinet has an integrated cup dispenser and internal filter compartment
- The Standard Installation Rail For this machine includes a High capacity Carbon Fibredyne Filter Candle with Siliphos 20,000 litre capacity

## **Additional Options:**

▼ COVID Secure Contactless Dispensing

Request Your Free Site Survey!

Call us: 0800 027 3101 E-mail: enquiries@crowncoffee.co.uk