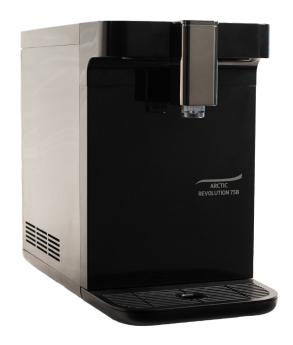

## **ArcticRevolution 75B**

Sleek & Compact Design - Direct Chill Cooler Table Top Cooler

## **Key Features:**

- Led indicators for an easy to use experience
- Table-Top Water Cooler
- Direct chill ambient & cold water cooler
- Sleek & compact design which fits perfectly in small workspaces
- High dispensing area of 21cm
- FloodGuard inlet solenoid protects against large scale flooding
- High quality built to last