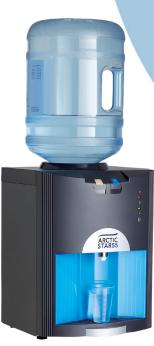

## ArcticStar 55

Dependable and multifunctional water cooler

## **Key Features**

- Available as bottled or mains connected and floor standing or tabletop
- Dispenses ambient & chilled or chilled & hot
- Features an eco sensor & boosted hot water functionality
- Upgrade by adding a SIP NEO 3 self sanitising device

## Water Supply

| water Dispensing | Haine                  | Code                 | Difficitions HAVAD (IIIII) |
|------------------|------------------------|----------------------|----------------------------|
|                  | Bottled Floor Standing | WCBC55 /<br>WCBH55   | 1160 x 340 x 350           |
|                  | Bottled Tabletop       | WCBTC55 /<br>WCBTH55 | 480 x 340 x 350            |
| (,)              | Mains Connected        | WCDC55 /             |                            |