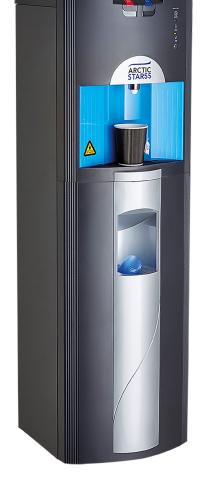

## ArcticStar 55

Dependable and multifunctional water cooler

## **Key Features**

- Available as bottled or mains connected and floor standing or tabletop
- Dispenses ambient & chilled or chilled & hot
- Features an eco sensor & boosted hot water functionality
- Upgrade by adding a SIP NEO 3 self sanitising device

## Water Supply

| water Dispensing | Haine                  | Code                 | Difficitions HAVAD (IIIII) |
|------------------|------------------------|----------------------|----------------------------|
|                  | Bottled Floor Standing | WCBC55 /<br>WCBH55   | 1160 x 340 x 350           |
|                  | Bottled Tabletop       | WCBTC55 /<br>WCBTH55 | 480 x 340 x 350            |
| (,)              | Mains Connected        | WCDC55 /             |                            |